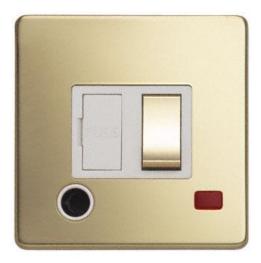

## **Technical Specification**

LYR3369PBWM - 13A DP Switched Flex Outlet & Neon

General

Box quantity: 1

## Technical

ABC indicator: B Insert colour: white Face plate finish: polished brass Rocker finish: polished brass With indicator lamp: yes Number of rockers: 1 Associated standards: BS 1363-4 Rated voltage: 220-250V Rated current: 13A Frequency: 50-60Hz Wiring system: 2 pole Min. switch contact gap: 3mm