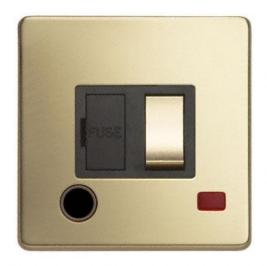

## **Technical Specification**

LYR3369PBBM - 13A DP Switched Flex Outlet & Neon

## **Technical**

ABC indicator: B
Insert colour: black

Face plate finish: polished brass Rocker finish: polished brass With indicator lamp: yes Number of rockers: 1

Associated standards: BS 1363-4

Rated voltage: 220-250V Rated current: 13A Frequency: 50-60Hz Wiring system: 2 pole

Min. switch contact gap: 3mm

Ambient operating temperature:

-5 to 40°C (24hour average not exceeding 25°C)

Degree of protection: IP2X

**Terminal capacity:** 3 x 2.5mm 2 x 4.0mm 2 x 6.0mm **Face plate material:** high grade electro plated stainless steel

Surface protection: lacquered Minimum wall box depth: 35

Nature of supply: AC Fixing screws: 2 x M3.5