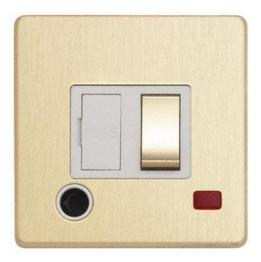

## **Technical Specification**

LYR3369BBWM - 13A DP Switched Flex Outlet & Neon

General

Box quantity: 1

## Technical

ABC indicator: B Insert colour: white Face plate finish: brushed brass Rocker finish: brushed brass With indicator lamp: yes Number of rockers: 1 Associated standards: BS 1363-4 Rated voltage: 220-250V Rated current: 13A Frequency: 50-60Hz Wiring system: 2 pole Min. switch contact gap: 3mm