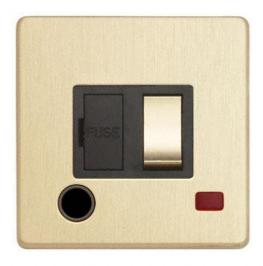

## **Technical Specification**

LYR3369BBBM - 13A DP Switched Flex Outlet & Neon

## **Technical**

ABC indicator: B
Insert colour: black

Face plate finish: brushed brass Rocker finish: brushed brass With indicator lamp: yes Number of rockers: 1

Associated standards: BS 1363-4

Rated voltage: 220-250V Rated current: 13A Frequency: 50-60Hz Wiring system: 2 pole

Min. switch contact gap: 3mm

Ambient operating temperature:

-5 to 40°C (24hour average not exceeding 25°C)

Degree of protection: IP2X

**Terminal capacity:** 3 x 2.5mm 2 x 4.0mm 2 x 6.0mm **Face plate material:** high grade electro plated stainless steel