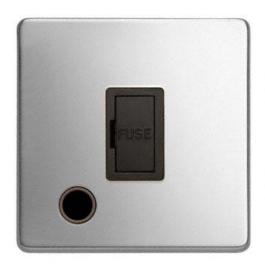

## **Technical Specification**

LYR3365PSB - 13A Unswitched Flex Outlet

## **Technical**

ABC indicator: B
Insert colour: black

Face plate finish: polished steel
Associated standards: BS 1363-4

Rated voltage: 220-250V Rated current: 13A Frequency: 50-60Hz Wiring system: 2 pole