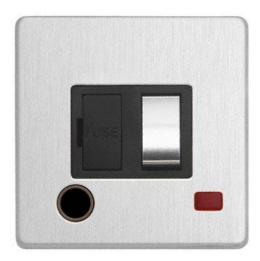

## **Technical Specification**

LYR3369BSBM - 13A Switched DP With Flex Outlet Neon Black Metal Rocker

General

Box quantity: 1

## Technical

ABC indicator: B Insert colour: black Face plate finish: brushed steel Rocker finish: brushed steel With indicator lamp: yes Number of rockers: 1 Associated standards: BS 1363-4 Rated voltage: 220-250V Rated current: 13A Frequency: 50-60Hz Wiring system: 2 pole Min. switch contact gap: 3mm

## Ambient operating temperature:

-5 to 40°C (24hour average not exceeding 25°C) Degree of protection: IP2X Terminal capacity: 3 x 2.5mm 2 x 4.0mm 2 x 6.0mm Face plate material: high grade stainless steel Surface protection: lacquered Minimum wall box depth: 35 Nature of supply: AC Fixing screws: 2 x M3.5