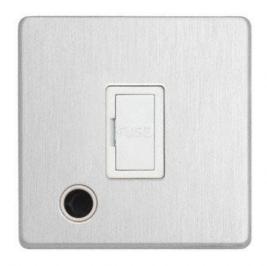

# **Technical Specification**

LYR3365BSW - 13A Unswitched With Flex Outlet White

## **Technical**

ABC indicator: B
Insert colour: white

Face plate finish: brushed steel
Associated standards: BS 1363-4

Rated voltage: 220-250V Rated current: 13A Frequency: 50-60Hz Wiring system: 2 pole