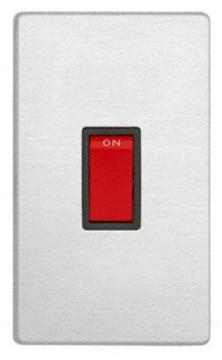

# **Technical Specification**

LYR3746BSB - 1 Gang 45A DP Switch Vertical Plate

## **Technical**

ABC indicator: A Insert colour: black

Face plate finish: brushed steel Rocker finish: red moulded Number of rockers: 1

Associated standards: BS EN 60669-1

Rated voltage: 220-250V Rated current: 45A Frequency: 50-60Hz Wiring system: 2 pole