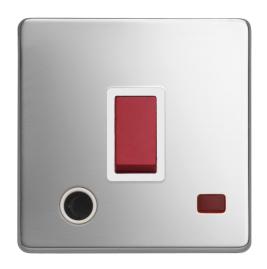

## **Technical Specification**

LYR3789PSW - 1 Gang 32A DP Switch with Flex Outlet & Neon

## **Technical**

ABC indicator: B
Insert colour: white

Face plate finish: polished steel
Rocker finish: white moulded
With indicator lamp: yes
Number of rockers: 1

Associated standards: BS EN 60669-1

Rated voltage: 220-250V Rated current: 32A Frequency: 50-60Hz Wiring system: 2 pole