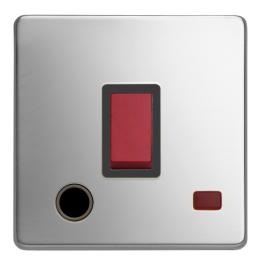

## **Technical Specification**

LYR3789PSB - 1 Gang 32A DP Switch with Flex Outlet & Neon

General

Box quantity: 1

## Technical

ABC indicator: B Insert colour: black Face plate finish: polished steel Rocker finish: black moulded With indicator lamp: yes Number of rockers: 1 Associated standards: BS EN 60669-1 Rated voltage: 220-250V Rated current: 32A Frequency: 50-60Hz Wiring system: 2 pole Min. switch contact gap: 3mm

## Ambient operating temperature:

-5 to 40°C (24hour average not exceeding 25°C) Degree of protection: IP2X Terminal capacity: 3 x 1.5mm 2 x 2.5mm 1 x 4.0mm Face plate material: high grade stainless steel Minimum wall box depth: 35 Nature of supply: AC Fixing screws: 2 x M3.5