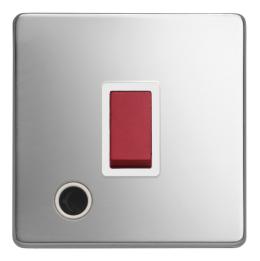

## **Technical Specification**

LYR3788PSW - 1 Gang 32A DP Switch with Flex Outlet

General

Box quantity: 1

## Technical

ABC indicator: B Insert colour: white Face plate finish: polished steel Rocker finish: white moulded Number of rockers: 1 Associated standards: BS EN 60669-1 Rated voltage: 220-250V Rated current: 32A Frequency: 50-60Hz Wiring system: 2 pole Min. switch contact gap: 3mm