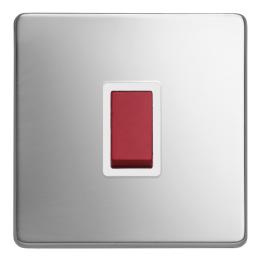

## **Technical Specification**

LYR3786PSW - 1 Gang 32A DP Switch

General

Box quantity: 1

## Technical

ABC indicator: B Insert colour: white Face plate finish: polished steel Rocker finish: white moulded Number of rockers: 1 Associated standards: BS EN 60669-1 Rated voltage: 220-250V Rated current: 32A Frequency: 50-60Hz Wiring system: 2 pole Min. switch contact gap: 3mm