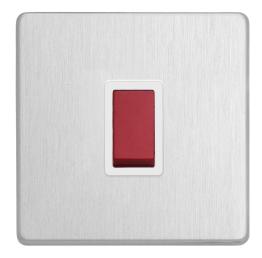

## **Technical Specification**

LYR3786BSW - 1 Gang 32A DP Switch White

General

Box quantity: 1

## Technical

ABC indicator: B Insert colour: white Face plate finish: brushed steel Rocker finish: white moulded Number of rockers: 1 Associated standards: BS EN 60669-1 Rated voltage: 220-250V Rated current: 32A Frequency: 50-60Hz Wiring system: 2 pole Min. switch contact gap: 3mm