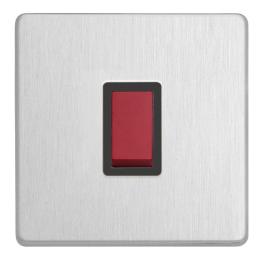

## **Technical Specification**

LYR3786BSB - 1 Gang 32A DP Switch

General

Box quantity: 1

## Technical

ABC indicator: B Insert colour: black Face plate finish: brushed steel Rocker finish: black moulded Number of rockers: 1 Associated standards: BS EN 60669-1 Rated voltage: 220-250V Rated current: 32A Frequency: 50-60Hz Wiring system: 2 pole Min. switch contact gap: 3mm