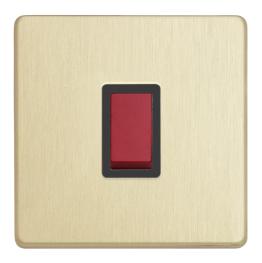

# **Technical Specification**

LYR3786BBB - 1 Gang 32A DP Switch

## **Technical**

ABC indicator: B
Insert colour: black

Face plate finish: brushed brass Rocker finish: black moulded Number of rockers: 1

Associated standards: BS EN 60669-1

Rated voltage: 220-250V Rated current: 32A Frequency: 50-60Hz Wiring system: 2 pole