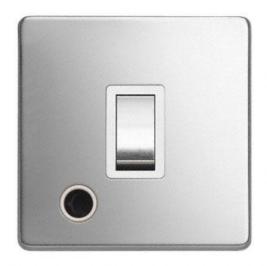

## **Technical Specification**

LYR3798PSWM - 1 Gang 20A DP Switch with Flex Outlet

## **Technical**

ABC indicator: B
Insert colour: white

Face plate finish: polished steel
Rocker finish: polished steel

Number of rockers: 1

Associated standards: BS EN 60669-1

Rated voltage: 220-250V Rated current: 20A Frequency: 50-60Hz Wiring system: 2 pole

Min. switch contact gap: 3mm

Ambient operating temperature:

-5 to 40°C (24hour average not exceeding 25°C)

**Degree of protection: IP2X** 

**Terminal capacity:** 3 x 1.5mm 2 x 2.5mm 1 x 4.0mm **Face plate material:** high grade stainless steel