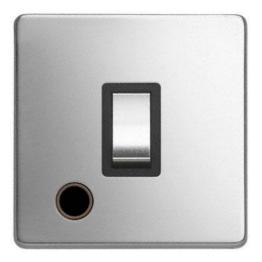

## **Technical Specification**

LYR3798PSBM - 1 Gang 20A DP Switch with Flex Outlet

## Technical

ABC indicator: B Insert colour: black Face plate finish: polished steel Rocker finish: polished steel Number of rockers: 1 Associated standards: BS EN 60669-1 Rated voltage: 220-250V Rated current: 20A Frequency: 50-60Hz Wiring system: 2 pole Min. switch contact gap: 3mm