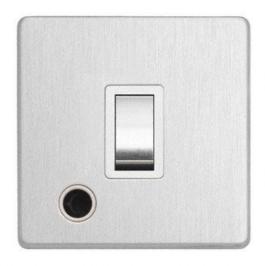

## **Technical Specification**

LYR3798BSWM - 1 Gang 20A DP Switch with Flex Outlet

## **Technical**

ABC indicator: B
Insert colour: white

Face plate finish: brushed steel Rocker finish: brushed steel Number of rockers: 1

Associated standards: BS EN 60669-1

Rated voltage: 220-250V Rated current: 20A Frequency: 50-60Hz Wiring system: 2 pole