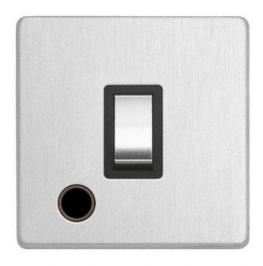

## **Technical Specification**

LYR3798BSBM - 1 Gang 20A DP Switch with Flex Outlet

## **Technical**

ABC indicator: B
Insert colour: black

Face plate finish: brushed steel Rocker finish: brushed steel Number of rockers: 1

**Associated standards:** BS EN 60669-1

Rated voltage: 220-250V Rated current: 20A Frequency: 50-60Hz Wiring system: 2 pole