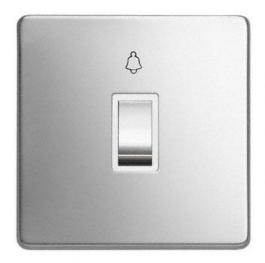

## **Technical Specification**

LYR3736PSWM - 1 Gang 10AX Bell Push

## **Technical**

ABC indicator: A Insert colour: white

Face plate finish: polished steel Rocker finish: polished steel Number of rockers: 1

Associated standards: BS EN 60669-1

Rated voltage: 220-250V Rated current: 10AX Frequency: 50-60Hz Wiring system: 1 pole