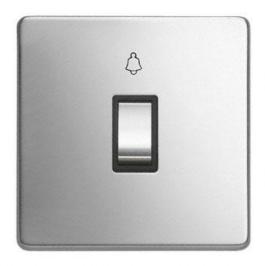

## **Technical Specification**

LYR3736PSBM - 1 Gang 10AX Bell Push

## **Technical**

ABC indicator: A Insert colour: black

Face plate finish: polished steel Rocker finish: polished steel Number of rockers: 1

**Associated standards:** BS EN 60669-1

Rated voltage: 220-250V Rated current: 10AX Frequency: 50-60Hz Wiring system: 1 pole