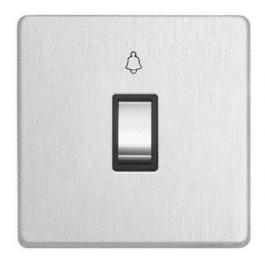

## **Technical Specification**

LYR3736BSBM - 1 Gang 10AX Bell Push

## **Technical**

ABC indicator: A Insert colour: black

Face plate finish: brushed steel Rocker finish: brushed steel Number of rockers: 1

Associated standards: BS EN 60669-1

Rated voltage: 220-250V Rated current: 10AX Frequency: 50-60Hz Wiring system: 1 pole