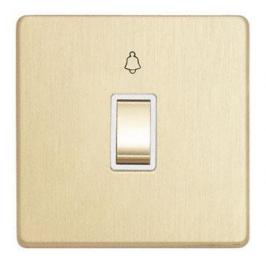

## **Technical Specification**

LYR3736BBWM - 1 Gang 10AX Bell Push Switch White Metal Rocker

## **Technical**

ABC indicator: B
Insert colour: white

Face plate finish: brushed brass Rocker finish: brushed brass Number of rockers: 1

Associated standards: BS EN 60669-1

Rated voltage: 220-250V Rated current: 10AX Frequency: 50-60Hz Wiring system: 1 pole