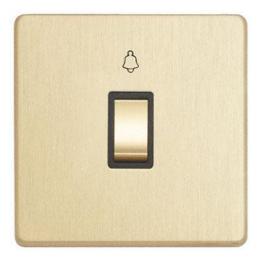

## **Technical Specification**

LYR3736BBBM - 1 Gang 10AX Bell Push

General

Box quantity: 1

## Technical

ABC indicator: B Insert colour: black Face plate finish: brushed brass Rocker finish: brushed brass Number of rockers: 1 Associated standards: BS EN 60669-1 Rated voltage: 220-250V Rated current: 10AX Frequency: 50-60Hz Wiring system: 1 pole Min. switch contact gap: 3mm