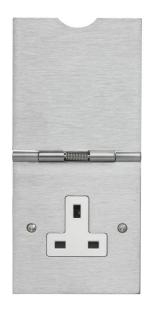

# **Technical Specification**

3344BSW - 1 Gang 13A Floor Mounting Socket White

### **Technical**

**ABC indicator:** A **Insert colour:** white

Face plate finish: polished brass

Number of outlets: 1

**Associated standards:** BS 1363-2

Rated voltage: 220-250V Rated current: 13A Frequency: 50-60Hz Wiring system: 2 pole

## Ambient operating temperature:

-5 to 40°C (24hour average not exceeding 25°C)

Degree of protection: IP2X

**Terminal capacity:** 3 x 2.5mm 2 x 4.0mm 2 x 6.0mm **Face plate material:** high grade stainless steel

Surface protection: lacquered Minimum wall box depth: 35

Nature of supply: AC Fixing screws: 2 x M3.5 Mounting method: flush