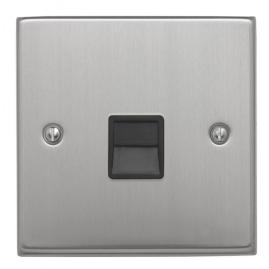

## **Technical Specification**

CON3170BSB - Telephone Secondary Socket

## **Technical**

ABC indicator: A Insert colour: black

Face plate finish: brushed steel

Number of outlets: 1

**Associated standards:** BS 6312 **Ambient operating temperature:** 

-5 to 40°C (24hour average not exceeding 25°C) Face plate material: high grade stainless steel

Surface protection: lacquered Minimum wall box depth: 35 Fixing screws: 2 x M3.5