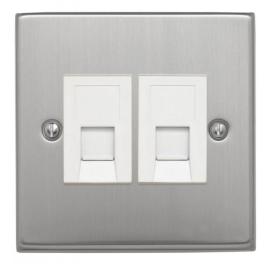

## **Technical**

ABC indicator: B
Insert colour: white

Face plate finish: brushed steel

Number of outlets: 2

**Associated standards:** BS 6312 **Ambient operating temperature:** 

-5 to 40°C (24hour average not exceeding 25°C) Face plate material: high grade stainless steel

Surface protection: lacquered Minimum wall box depth: 35 Fixing screws: 2 x M3.5