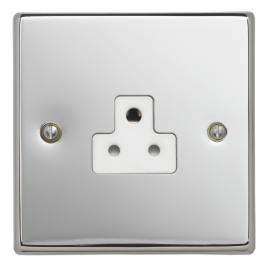

## **Technical Specification**

CON3315PSW - 1 Gang 2A 3 Pin Unswitched Socket

## Technical

ABC indicator: B Insert colour: white Face plate finish: polished steel Number of outlets: 1 Associated standards: BS 546 Rated voltage: 220-250V Rated current: 2A Frequency: 50-60Hz Ambient operating temperature: -5 to 40°C (24hour average not exceeding 25°C) Degree of protection: IP2X Terminal capacity: 3 x 2.5mm 3 x 4.0mm 2 x 6.0mm Face plate material: high grade stainless steel Minimum wall box depth: 35 Nature of supply: AC Fixing screws: 2 x M3.5