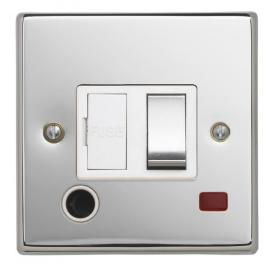

## **Technical Specification**

CON3369PSWM - 13A DP Switched Flex Outlet & Neon

## Technical

ABC indicator: B Insert colour: white Face plate finish: polished steel Rocker finish: polished steel With indicator lamp: yes Number of rockers: 1 Associated standards: BS 1363-4 Rated voltage: 220-250V Rated current: 13A Frequency: 50-60Hz Wiring system: 2 pole Min. switch contact gap: 3mm