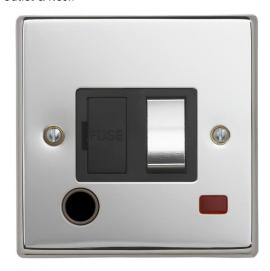

# **Technical Specification**

CON3369PSBM - 13A DP Switched Flex Outlet & Neon

## **Technical**

ABC indicator: B
Insert colour: black

Face plate finish: polished steel Rocker finish: polished steel With indicator lamp: yes Number of rockers: 1

Associated standards: BS 1363-4

Rated voltage: 220-250V Rated current: 13A Frequency: 50-60Hz Wiring system: 2 pole