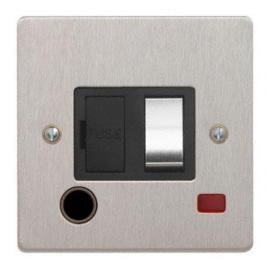

# **Technical Specification**

CON3369BSBM - 13A Switched DP With Flex Outlet Neon Black Metal Rocker

## **Technical**

ABC indicator: B
Insert colour: black

Face plate finish: brushed steel Rocker finish: brushed steel With indicator lamp: yes Number of rockers: 1

Associated standards: BS 1363-4

Rated voltage: 220-250V Rated current: 13A Frequency: 50-60Hz Wiring system: 2 pole