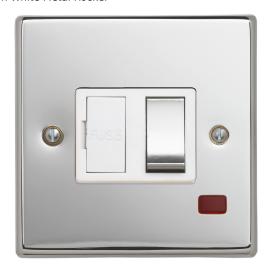

# **Technical Specification**

CON3367PSWM - 13A Switched DP Neon White Metal Rocker

## **Technical**

ABC indicator: A Insert colour: white

Face plate finish: polished steel Rocker finish: polished steel With indicator lamp: yes Number of rockers: 1

Associated standards: BS 1363-4

Rated voltage: 220-250V Rated current: 13A Frequency: 50-60Hz Wiring system: 2 pole

Min. switch contact gap: 3mm

Ambient operating temperature:

-5 to 40°C (24hour average not exceeding 25°C)

Degree of protection: IP2X

**Terminal capacity:** 3 x 2.5mm 2 x 4.0mm 2 x 6.0mm **Face plate material:** high grade stainless steel