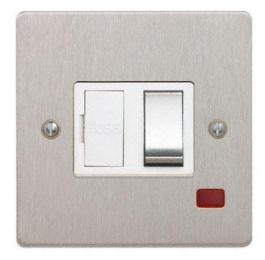

## **Technical Specification**

CON3367BSWM - 13A Switched DP Neon White Metal Rocker

## Technical

ABC indicator: A Insert colour: white Face plate finish: brushed steel Rocker finish: brushed steel With indicator lamp: yes Number of rockers: 1 Associated standards: BS 1363-4 Rated voltage: 220-250V Rated current: 13A Frequency: 50-60Hz Wiring system: 2 pole Min. switch contact gap: 3mm