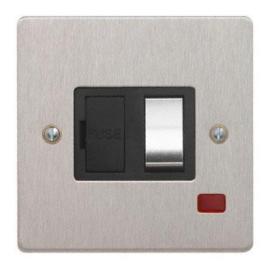

# **Technical Specification**

CON3367BSBM - 13A Switched DP Neon Black Metal Rocker

## **Technical**

ABC indicator: A Insert colour: black

Face plate finish: brushed steel Rocker finish: brushed steel With indicator lamp: yes Number of rockers: 1

Associated standards: BS 1363-4

Rated voltage: 220-250V Rated current: 13A Frequency: 50-60Hz Wiring system: 2 pole