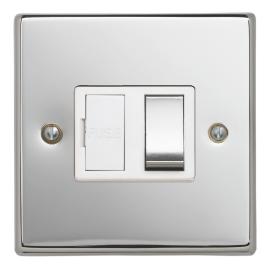

# **Technical Specification**

CON3366PSWM - 13A Switched DP White Metal Rocker

### **Technical**

ABC indicator: A Insert colour: white

Face plate finish: polished steel
Rocker finish: polished steel
Number of rockers: 1

Associated standards: BS 1363-4

Rated voltage: 220-250V Rated current: 13A Frequency: 50-60Hz Wiring system: 2 pole

Min. switch contact gap: 3mm

Ambient operating temperature:

-5 to 40°C (24hour average not exceeding 25°C)

Degree of protection:  $\ensuremath{\mathsf{IP2X}}$ 

**Terminal capacity:** 3 x 2.5mm 2 x 4.0mm 2 x 6.0mm **Face plate material:** high grade stainless steel