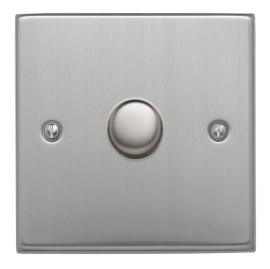

## **Technical Specification**

CON3612/0BS - 1 Gang 2W LED Dimmer Light Sw 120W BS

## **Technical**

**ABC** indicator: A

Face plate finish: brushed steel
Associated standards: BS EN 60669-2

Rated voltage: 220-250V Rated watts: 120 Frequency: 50-60Hz Wiring system: 1 pole

Ambient operating temperature:

-5 to 40°C (24hour average not exceeding 25°C)

**Degree of protection: IP2X** 

**Terminal capacity:** 3 x 1.0mm 2 x 1.5mm 1 x 2.5mm **Face plate material:** high grade stainless steel

Surface protection: lacquered Minimum wall box depth: 35 Nature of supply: AC Fixing screws: 2 x M3.5