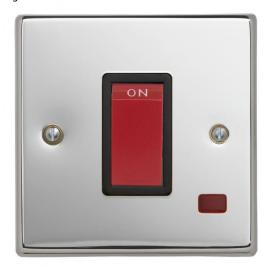

## **Technical Specification**

CON3757PSB - 1 Gang 45A DP Switch Single Plate Neon

## **Technical**

ABC indicator: B
Insert colour: black

Face plate finish: polished steel Rocker finish: red moulded With indicator lamp: yes Number of rockers: 1

Associated standards: BS EN 60669-1

Rated voltage: 220-250V Rated current: 45A Frequency: 50-60Hz Wiring system: 2 pole