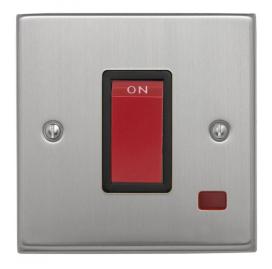

# **Technical Specification**

CON3757BSB - 1 Gang 45A DP Switch Single Plate Neon

## **Technical**

ABC indicator: B
Insert colour: black

Face plate finish: brushed steel Rocker finish: red moulded With indicator lamp: yes Number of rockers: 1

Associated standards: BS EN 60669-1

Rated voltage: 220-250V Rated current: 45A Frequency: 50-60Hz Wiring system: 2 pole