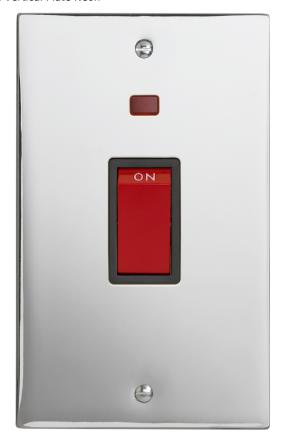

## **Technical Specification**

CON3747PSB - 1 Gang 45A DP Switch Vertical Plate Neon

## **Technical**

ABC indicator: B
Insert colour: black

Face plate finish: polished steel
Rocker finish: red moulded
With indicator lamp: yes
Number of rockers: 1

Associated standards: BS EN 60669-1

Rated voltage: 220-250V Rated current: 45A Frequency: 50-60Hz Wiring system: 2 pole

Min. switch contact gap: 3mm

Ambient operating temperature:

-5 to 40°C (24hour average not exceeding 25°C)

**Degree of protection:** IP2X

**Terminal capacity:** 2 x 4mm 1 x 6mm 1 x 10mm **Face plate material:** high grade stainless steel