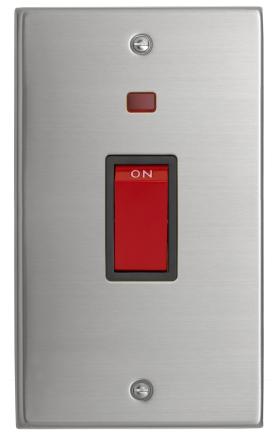

## **Technical Specification**

CON3747BSB - 1 Gang 45A DP Switch Vertical Plate Neon

## Technical

ABC indicator: B Insert colour: black Face plate finish: brushed steel Rocker finish: red moulded With indicator lamp: yes Number of rockers: 1 Associated standards: BS EN 60669-1 Rated voltage: 220-250V Rated current: 45A Frequency: 50-60Hz Wiring system: 2 pole Min. switch contact gap: 3mm