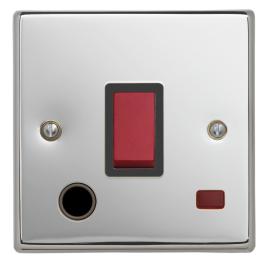

## **Technical Specification**

CON3789PSB - 1 Gang 32A DP Switch with Flex Outlet & Neon

## Technical

ABC indicator: B Insert colour: black Face plate finish: polished steel Rocker finish: black moulded With indicator lamp: yes Number of rockers: 1 Associated standards: BS EN 60669-1 Rated voltage: 220-250V Rated current: 32A Frequency: 50-60Hz Wiring system: 2 pole Min. switch contact gap: 3mm

## Ambient operating temperature:

-5 to 40°C (24hour average not exceeding 25°C) Degree of protection: IP2X Terminal capacity: 3 x 1.5mm 2 x 2.5mm 1 x 4.0mm Face plate material: high grade stainless steel Minimum wall box depth: 35 Nature of supply: AC Fixing screws: 2 x M3.5