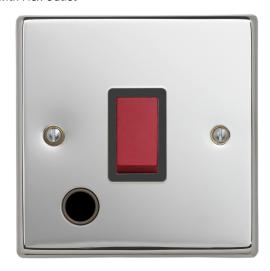

# **Technical Specification**

CON3788PSB - 1 Gang 32A DP Switch with Flex Outlet

## **Technical**

**ABC indicator:** B **Insert colour:** black

Face plate finish: polished steel
Rocker finish: black moulded

Number of rockers:  $\boldsymbol{1}$ 

Associated standards: BS EN 60669-1

Rated voltage: 220-250V Rated current: 32A Frequency: 50-60Hz Wiring system: 2 pole

Min. switch contact gap: 3mm
Ambient operating temperature:

-5 to 40°C (24hour average not exceeding 25°C)

Degree of protection:  $\ensuremath{\mathsf{IP2X}}$ 

**Terminal capacity:** 3 x 1.5mm 2 x 2.5mm 1 x 4.0mm **Face plate material:** high grade stainless steel