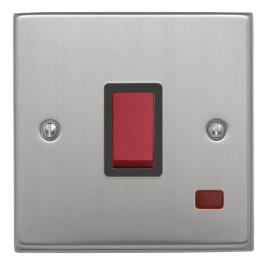

CON3787BSB - 1 Gang 32A DP Switch Neon

## Technical

ABC indicator: B Insert colour: black Face plate finish: brushed steel Rocker finish: black moulded With indicator lamp: yes Number of rockers: 1 Associated standards: BS EN 60669-1 Rated voltage: 220-250V Rated current: 32A Frequency: 50-60Hz Wiring system: 2 pole Min. switch contact gap: 3mm

## Ambient operating temperature:

-5 to 40°C (24hour average not exceeding 25°C) Degree of protection: IP2X Terminal capacity: 3 x 1.5mm 2 x 2.5mm 1 x 4.0mm Face plate material: high grade stainless steel Surface protection: lacquered Minimum wall box depth: 35 Nature of supply: AC Fixing screws: 2 x M3.5