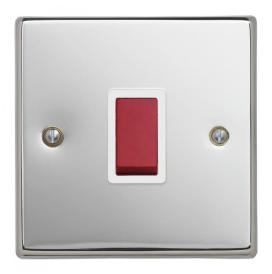

## **Technical Specification**

CON3786PSW - 1 Gang 32A DP Switch

## **Technical**

**ABC indicator:** B **Insert colour:** white

Face plate finish: polished steel
Rocker finish: white moulded

Number of rockers: 1

Associated standards: BS EN 60669-1

Rated voltage: 220-250V Rated current: 32A Frequency: 50-60Hz Wiring system: 2 pole

Min. switch contact gap: 3mm
Ambient operating temperature:

-5 to 40°C (24hour average not exceeding 25°C)

Degree of protection: IP2X

**Terminal capacity:** 3 x 1.5mm 2 x 2.5mm 1 x 4.0mm **Face plate material:** high grade stainless steel